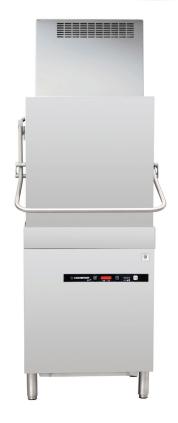

# PC07R-CRC

PRIME LINE PROFESSIONAL HOOD-TYPE
(PASS THROUGH) DISHWASHER
COMPLETE WITH CONDENSING
HEAT RECOVERY HOOD

MA005A Comenda PC07R-CRC Specification Sheet Issue 006 | Issue Date: 12/12/2022

3\* WATER INLET Max 50/60°C - 2/4BAR

#### STANDARD FEATURES

- Full stainless steel frame, tank and panels
- Colour coded status indicators Green means Ready to start, Blue means cycle started, Red means alarm/check fault
- Soft start cycle begins slowly to prevent glasses and crockery moving
- Digital temperature display
- 1 piece deep drawn wash tank
- Inlet and waste hoses included
- Detergent dispenser & rinse aid dispenser
- Guaranteed rinse cycle only when water reaches set temperature
- Micro filter on wash pump which delivers better wash results
- Adjustable legs supplied standard
- · Accessories include: 2 peg racks, 1 flatware rack,1 cutlery container
- CRC heat recovery condensing hood

A heavy duty hood-type (pass through) dishwasher that comes complete with in-built hood/heat exchanger to remove steam and hot air and reduce energy consumptions. The Prime Line dishwasher is ergonomically designed and has 4 wash cycles. Features digital wash and rinse temperature display. With new WRIS2+ smart design wash and rinse integrated system reducing rinse water consumption by 25% while still providing a thorough and consistent clean.