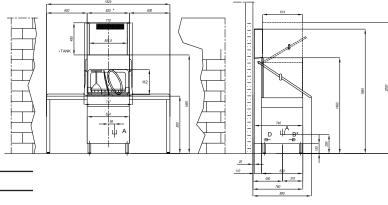

#### DIMENSIONS

Dishwasher: 625W x 740D x 1460/2000H mm

Clearance: 430 mm

Rack size: 500mm x 500mm

# PC07R-CRC

PRIME LINE PROFESSIONAL HOOD-TYPE
(PASS THROUGH) DISHWASHER
COMPLETE WITH CONDENSING
HEAT RECOVERY HOOD

MA005A Comenda PC07R-CRC Specification Sheet Issue 006 | Issue Date: 12/12/2022

3\* WATER INLET Max 50/60°C - 2/4BAR

C ELECTRICAL CONNECTION

COLD WATER INLET 2/4 Max 25°C

\* OPTIONAL ONLY FOR TANK