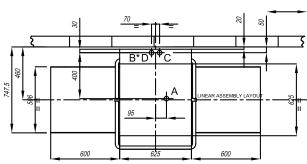

#### DIMENSIONS

Dishwasher: 625W x 740D x 1460/2000H mm

Clearance: 430 mm

Rack size: 500mm x 500mm